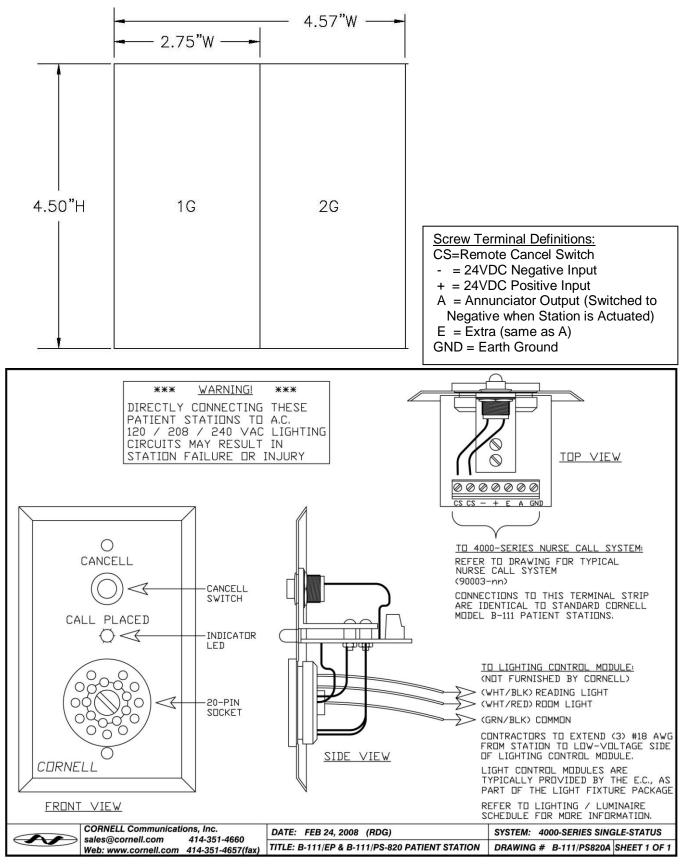

**Mounting:** The satin-finish stainless steel faceplates may be flush mounted on standard outlet boxes with single-gang rings. The plates may also be surface mounted with Wiremold 5748 or equivalents. Minimum depth required is  $1 \frac{3}{4}$ ".

**Engineering Specifications:** The contractor shall furnish and install Cornell Bedside Stations Model B-111/EP as indicated on the plans. The stations shall be equipped with (1) 20-pin socket for use with CORNELL Pendant-Style Call Cords, with red LED call placed indicators, and with cancel switches. Removal of bedside cord plug shall appear as a call on the annunciator panel. Satin-finish stainless steel faceplates shall have silk-screened designations clearly marked. Indicator voltage shall be 24 volts DC. Wall boxes shall be standard outlet boxes with singlegang covers.

## **Technical Information:**

- Power Requirements: 24VDC
- Operating Environment: 50-120°F Indoor Non-condensing
- Physical Faceplate Dimensions (standard 1G Size): 4 1/2 "H x 2 3/4 "W
- Mounting: Single-Gang back box with 1<sup>3</sup>/<sub>4</sub>" minimum depth
- Wiring: #18 AWG Minimum

## Available in 1-2 Gang Sizes:

CORNELL COMMUNICATIONS, INC.

Milwaukee, Wisconsin USA - 800-558-8957 - 414-351-4660 - Fax 414-351-4657 www.cornell.com - sales@cornell.com