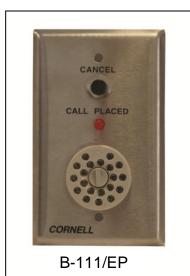

## **Bedside Station with 20-Pin Connector B-111/EP**

**Description:** CORNELL Bedside Station (B-111/EP) is equipped with one 20-pin socket for use with the CORNELL Pendant-Style Call Cord (SW-510) permitting the following standard features:

- Entertainment (TV) Audio
- Entertainment (TV) Control

(Available as special-order option, please contact CORNELL.)

**Operation:** Red LED's indicate calls placed. Calls may be cancelled at the touch of a button. Removal of call cord plug from station indicates a call at the system's annunciator panel.

**Mounting:** The satin-finish stainless steel faceplates may be flush mounted on standard outlet boxes with single-gang rings. The plates may also be surface mounted with Wiremold 5748 or equivalents. Minimum depth required is  $1 \frac{3}{4}$ ".

**Engineering Specifications:** The contractor shall furnish and install Cornell Bedside Stations Model B-111/EP as indicated on the plans. The stations shall be equipped with (1) 20-pin socket for use with CORNELL Pendant-Style Call Cords, with red LED call placed indicators, and with cancel switches. Removal of bedside cord plug shall appear as a call on the annunciator panel. Satin-finish stainless steel faceplates shall have silk-screened designations clearly marked. Indicator voltage shall be 24 volts DC. Wall boxes shall be standard outlet boxes with singlegang covers.