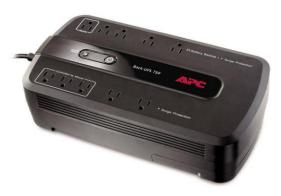

## System Computer CM-400 optional Battery Backup Power Outlet UPS-800

CM-400

**UPS-800** 

**System Computer Description:** The CM-400 System Computer.

**Battery Backup Power Outlet Description:** The UPS-800 is designed to offer the most reliable power protection and battery backup. The unit provides 10 surge protected outlets of which 5 provide battery backup.

## **Specifications (UPS-800):**

Height: 3.54 inches (90 cm) Width: 7.07 inches (18.0 cm) Depth: 14.29 inches (36.3cm) Weight: 10.56 pounds (4.8 kg)