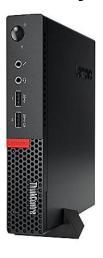

## System Computer CM-400 optional Battery Backup Power Outlet UPS-800

CM-400

**UPS-800** 

**System Computer Description:** The CM-400 System Computer.

**Battery Backup Power Outlet Description:** The UPS-800 is designed to offer the most reliable power protection and battery backup. The unit provides 10 surge protected outlets of which 5 provide battery backup.

## **Specifications (CM-400):**

Dimensions: 7.2"H x 1.4"W x 7"D

Weight: 2.91 lbs

Power Required: AC 120/230 V