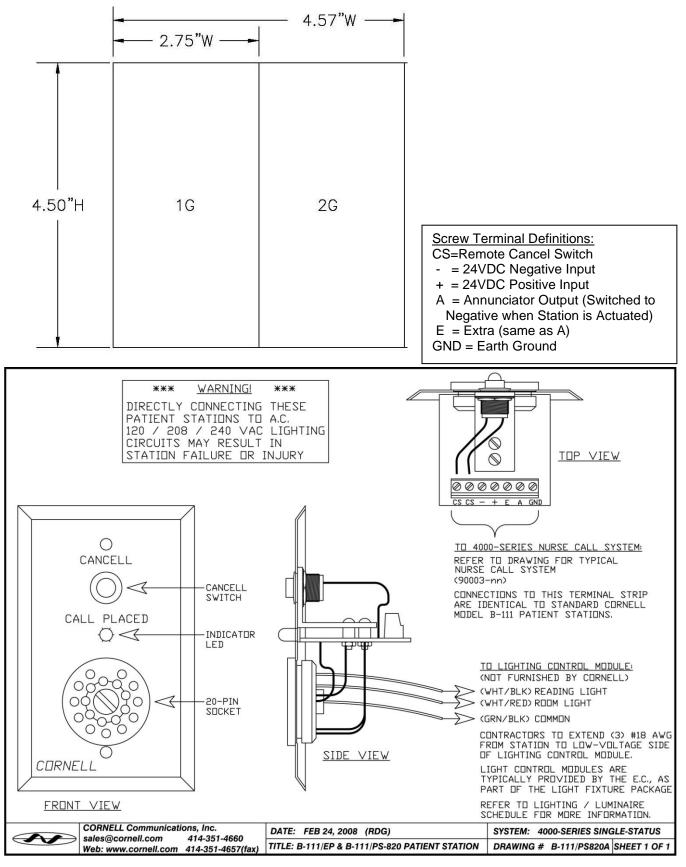

**Mounting:** The satin-finish stainless steel faceplates may be flush mounted on standard outlet boxes with single-gang rings. The plates may also be surface mounted with Wiremold 5748 or equivalents. Minimum depth required is  $1 \frac{3}{4}$ ".

**Engineering Specifications:** The contractor shall furnish and install Cornell Bedside Stations Model B-111/EP as indicated on the plans. The stations shall be equipped with (1) 20-pin socket for use with CORNELL Pendant-Style Call Cords, with red LED call placed indicators, and with cancel switches. Removal of bedside cord plug shall appear as a call on the annunciator panel. Satin-finish stainless steel faceplates shall have silk-screened designations clearly marked. Indicator voltage shall be 24 volts DC. Wall boxes shall be standard outlet boxes with singlegang covers.

## **Technical Information:**

- Power Requirements: 24VDC
- Operating Environment: 50-120°F Indoor Non-condensing
- Physical Faceplate Dimensions (standard 1G Size): 4 <sup>1</sup>/<sub>2</sub> "H x 2 <sup>3</sup>/<sub>4</sub> "W
- Mounting: Single-Gang back box with 1<sup>3</sup>/<sub>4</sub>" minimum depth
- Wiring: #18 AWG Minimum

## Available in 1-2 Gang Sizes:

CORNELL COMMUNICATIONS, INC.

Milwaukee, Wisconsin USA - 800-558-8957 - 414-351-4660 - Fax 414-351-4657 www.cornell.com - sales@cornell.com