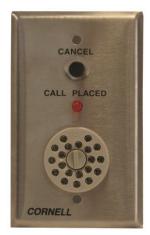

## Bedside Station with 20-Pin Connector B-111/EP

B-111/EP

**Description:** CORNELL Bedside Station (B-111/EP) is equipped with one 20-pin socket for use with the CORNELL Pendant-Style Call Cord (SW-510) permitting the following standard features:

- Entertainment (TV) Audio
- Entertainment (TV) Control

(Available as special-order option, please contact CORNELL.)

**Operation:** Red LED's indicate calls placed. Calls may be cancelled at the touch of a button. Removal of call cord plug from station indicates a call at the system's annunciator panel.

**Mounting:** The satin-finish stainless steel faceplates may be flush mounted on standard outlet boxes with single-gang rings. The plates may also be surface mounted with Wiremold 5748 or equivalents. Minimum depth required is  $1 \frac{3}{4}$ ".

**Engineering Specifications:** The contractor shall furnish and install Cornell Bedside Stations Model B-111/EP as indicated on the plans. The stations shall be equipped with (1) 20-pin socket for use with CORNELL Pendant-Style Call Cords, with red LED call placed indicators, and with cancel switches. Removal of bedside cord plug shall appear as a call on the annunciator panel. Satin-finish stainless steel faceplates shall have silk-screened designations clearly marked. Indicator voltage shall be 24 volts DC. Wall boxes shall be standard outlet boxes with singlegang covers.