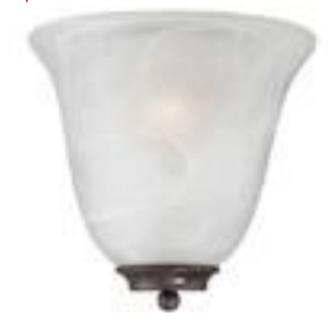

## **Corridor Light Cover**, Decorative Alabaster Glass

LF-100 (cover only, does not include light – see L-series corridor light)

LF-100

Installation: Mounting bracket enclosed attaches the cover over one or two gang Cornell corridor lights and most other manufacturer corridor lights.

## **Technical Information:**

- 5" Depth, 10" Wide, 19.625" High Finished in brushed nickel.
- Constructed of Alabaster Glass

CORNELL COMMUNICATIONS, INC. Milwaukee, Wisconsin USA = 800-558-8957 = 414-351-4660 = Fax 414-351-4657 www.cornell.com = sales@cornell.com