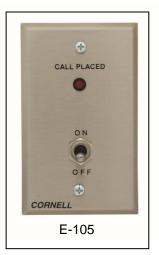

## Emergency Station, Toggle Switch E-105

**Description:** Cornell Model E-105 Stations are typically used for initiation of calls of any desired priority. May be used as a nurse follower or emergency call station.

**Operation:** The On/Off toggle switch is used to place and cancel calls and a red LED indicates call.

**Mounting:** The satin finish stainless steel faceplate with silk-screened designations may be flush mounted on a standard outlet box with single-gang plaster ring, or surface mounted on a Wiremold 5748 or equivalent.

**Engineering Specifications:** The contractor shall furnish and install Cornell Model E-105 stations at the noted locations for use as emergency call or nurse follower stations. Faceplates shall be satinfinish stainless steel with silk-screened "call placed", "on", and "off" designations clearly marked. Call indicator shall be red light emitting diode. Incandescent lamps are not acceptable. On-off switch shall be toggle. For flush mounting, back box shall be standard outlet box with single-gang plaster ring; for surface mounting, Wiremold 5748 or equivalent.