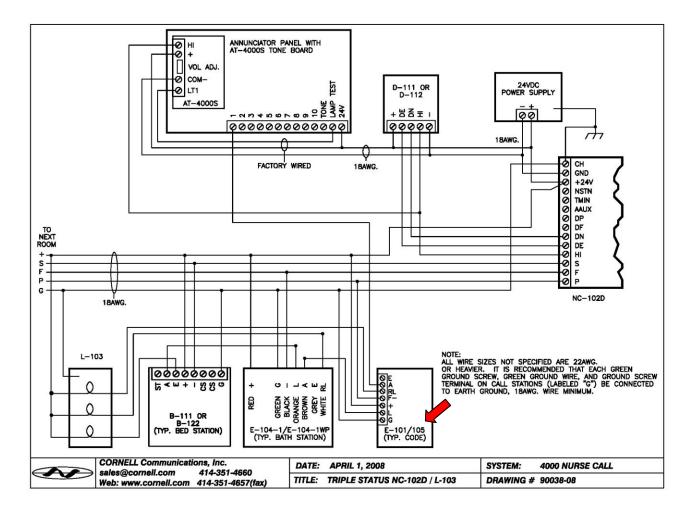

## **Technical Information:**

- Power Requirements: 24VDC
- Operating Environment: 50-120°F (0-60°C) Indoor Non-condensing
- Physical Faceplate Dimensions: 4 <sup>1</sup>/<sub>2</sub> "H x 2 <sup>3</sup>/<sub>4</sub> "W (1 Gang)
- Mounting: Single-Gang back box with 1<sup>3</sup>/<sub>4</sub>" minimum depth
- Wiring: Minimum 22AWG