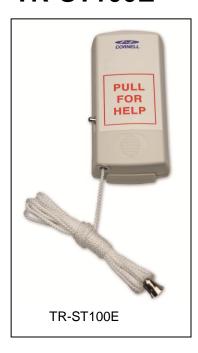

## Wireless Pull Cord Station TR-ST100E

**Description:** The TR-ST100E is a surface mounted pull cord station with a six foot pull cord. A reset switch is located on the side and the call can only be reset at the station.

Mounting: Includes mounting bracket for wall mounting

**Engineering Specifications:** The contractor shall furnish and install the CORNELL TR-ST100E Wireless Pull Cord Station as indicated on the plans. Pull Cord Station shall be programmed to AURA 2.0 following specifications. Pull Cord shall be mounted with provided bracket.

## **Technical Information:**

Dimensions: 3.5" x 1.7" x 0.9"Power: 3.0V Lithium battery

• Battery Replacement: Duracell DL123A lithium battery

• Battery Life: 4-5 years

Operating Environment: 50-120°F Indoor Non-condensing